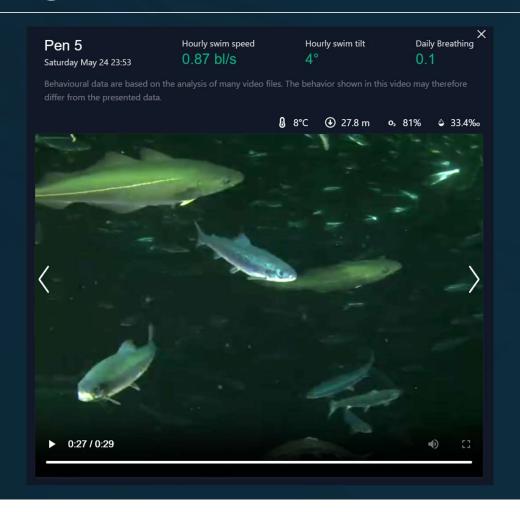

salmon farming regions
- Our customers are the largest salmon farming companies in the world
- Three species: Atlantic salmon, Coho salmon, and Rainbow trout
- Our employees are experts in aquaculture, marine biology, computer vision, and artificial intelligence



#### Artificial Intelligence in aquaculture today

- Surfaces previously unavailable or unattainable data
  - Real growth patterns
  - Size distribution
  - O Behavioral data and population dynamics
- Automates monitoring of lice, externally observable welfare, and stress
- Soon Exceeds human performance in repetitive tasks and complex decision making





# **Automatic** lice counting



### **Automatic** swim speed monitoring



# **Automatic** welfare monitoring



**ರ Aquabyte**ಿ

#### **Automatic** foreign fish detection



ರ Aquabyte°



**ೆ** Aquabyte

# TAKK

#### Reinhard Fellner

Director of Customer Success & Insight +47 465 41 286 Reinhard.Fellner@aquabyte.ai