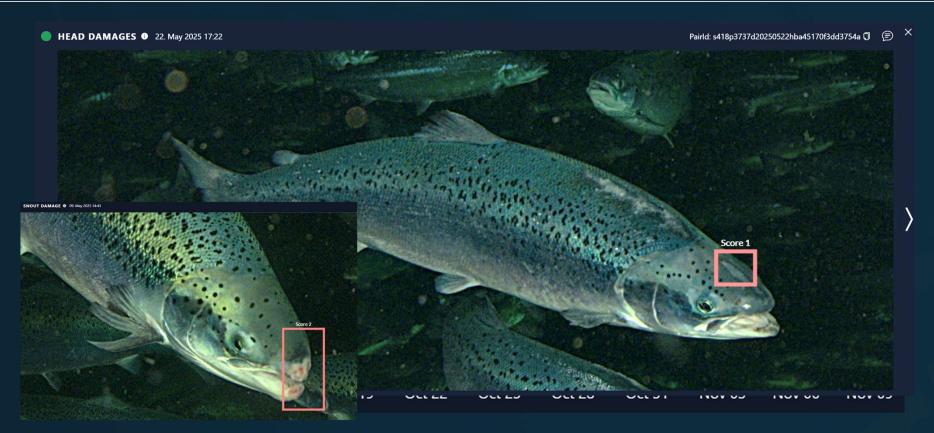

- Offices in Norway, USA, and Chile
- We operate in all major salmon farming regions
- Our customers are the largest salmon farming companies in the world
- Three species: Atlantic salmon, Coho salmon, and Rainbow trout
- Our employees are experts in aquaculture, marine biology, computer vision, and artificial intelligence



#### Artificial Intelligence in aquaculture today

- Surfaces previously unavailable or unattainable data
  - Real growth patterns
  - Size distribution
  - O Behavioral data and population dynamics
- Automates monitoring of lice, externally observable welfare, and stress
- Soon Exceeds human performance in repetitive tasks and complex decision making





# **Automatic** lice counting



### **Automatic** swim speed monitoring



# **Automatic** welfare monitoring



**ರ Aquabyte**ಿ

#### **Automatic** foreign fish detection



ರ Aquabyte°



**ೆ** Aquabyte

# TAKK

#### Reinhard Fellner

Director of Customer Success & Insight +47 465 41 286 Reinhard.Fellner@aquabyte.ai