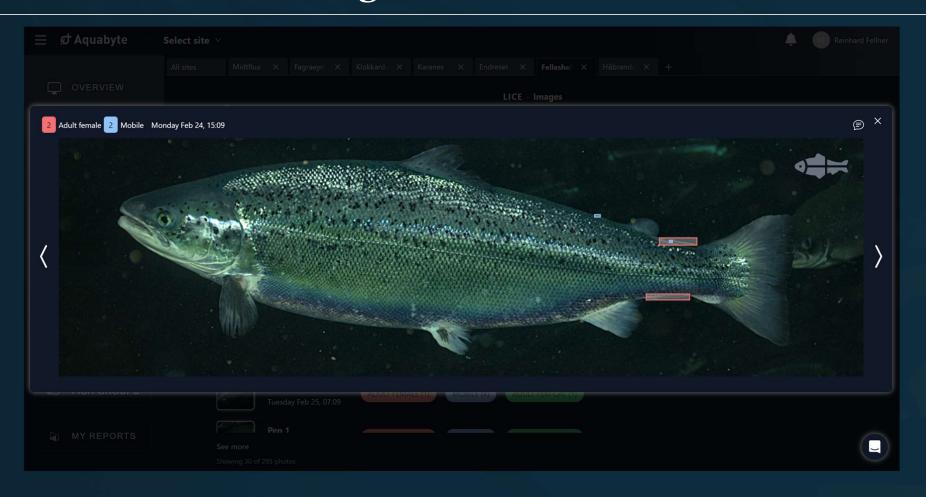

r in camera-based biomass, welfare and sea lice monitoring in salmon aquaculture

- Offices in Norway, USA, and Chile
- We operate in all major salmon farming regions
- Our customers are the largest salmon farming companies in the world
- Three species: Atlantic salmon, Coho salmon, and Rainbow trout
- Our employees are experts in aquaculture, marine biology, computer vision, and artificial intelligence



#### Artificial Intelligence in aquaculture today

- Surfaces previously unavailable or unattainable data
  - Real growth patterns
  - Size distribution
  - O Behavioral data and population dynamics
- Automates monitoring of lice, externally observable welfare, and stress
- Soon Exceeds human performance in repetitive tasks and complex decision making





# **Automatic** lice counting



### **Automatic** swim speed monitoring



# **Automatic** welfare monitoring



**ರ Aquabyte**ಿ

#### **Automatic** foreign fish detection



ರ Aquabyte°



**ೆ** Aquabyte

# TAKK

#### Reinhard Fellner

Director of Customer Success & Insight +47 465 41 286 Reinhard.Fellner@aquabyte.ai