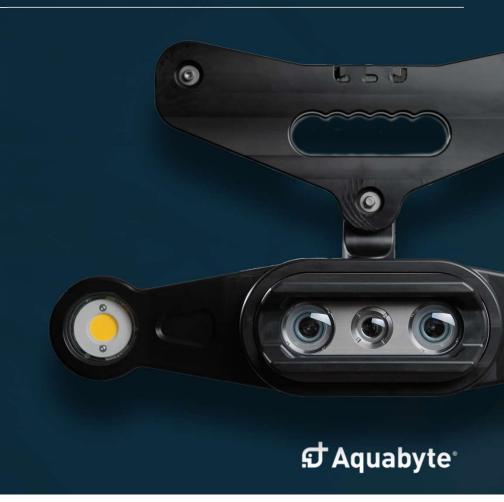

# Aquabyte is the market leader in camera-based biomass, welfare and sea lice monitoring in salmon aquaculture

- Offices in Norway, USA, and Chile
- We operate in all major salmon farming regions
- Our customers are the largest salmon farming companies in the world
- Three species: Atlantic salmon, Coho salmon, and Rainbow trout
- Our employees are experts in aquaculture, marine biology, computer vision, and artificial intelligence