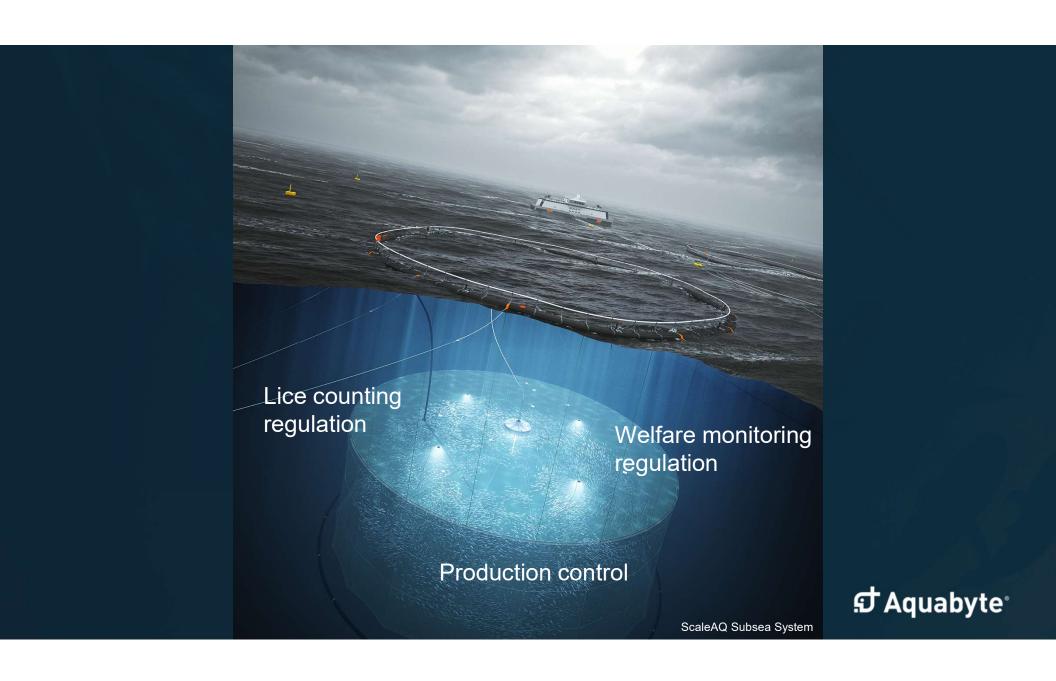

#### Artificial Intelligence in aquaculture today

- Surfaces previously unavailable or unattainable data
  - Real growth patterns
  - Size distribution
  - O Behavioral data and population dynamics
- Automates monitoring of lice, externally observable welfare, and stress
- Soon Exceeds human performance in repetitive tasks and complex decision making