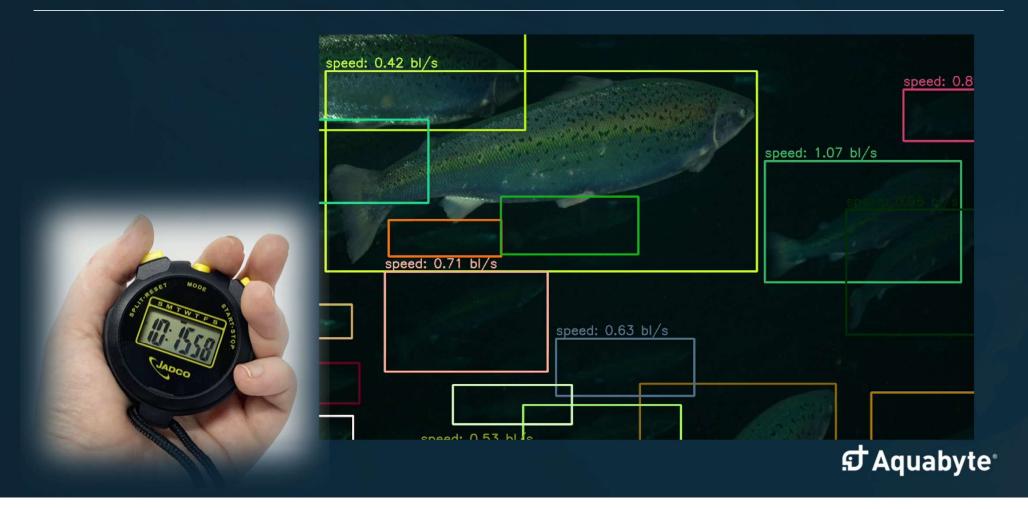

lice monitoring in salmon aquaculture

- Offices in Norway, USA, and Chile
- We operate in all major salmon farming regions
- Our customers are the largest salmon farming companies in the world
- Three species: Atlantic salmon, Coho salmon, and Rainbow trout
- Our employees are experts in aquaculture, marine biology, computer vision, and artificial intelligence



#### Artificial Intelligence in aquaculture today

- Surfaces previously unavailable or unattainable data
  - Real growth patterns
  - Size distribution
  - O Behavioral data and population dynamics
- Automates monitoring of lice, externally observable welfare, and stress
- Soon Exceeds human performance in repetitive tasks and complex decision making





# **Automatic** lice counting



### **Automatic** swim speed monitoring



# **Automatic** welfare monitoring



**ರ Aquabyte**ಿ

#### **Automatic** foreign fish detection



ರ Aquabyte°



**ೆ** Aquabyte

# TAKK

#### Reinhard Fellner

Director of Customer Success & Insight +47 465 41 286 Reinhard.Fellner@aquabyte.ai